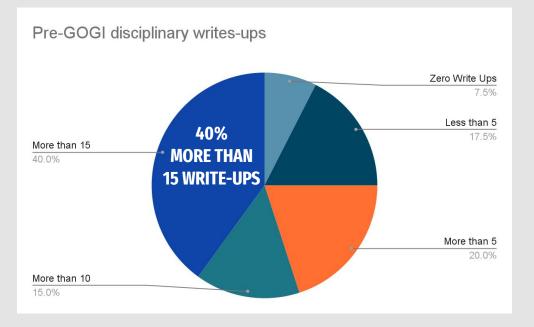

### **Pre-GOGI disciplinary writes-ups**

Before GOGI, how many disciplinary write ups did you have?

| # of Write-Ups | Respondents |
|----------------|-------------|
| Zero           | 3           |
| Less than 5    | 7           |
| More than 5    | 8           |
| More than 10   | 6           |
| More than 15   | 16          |