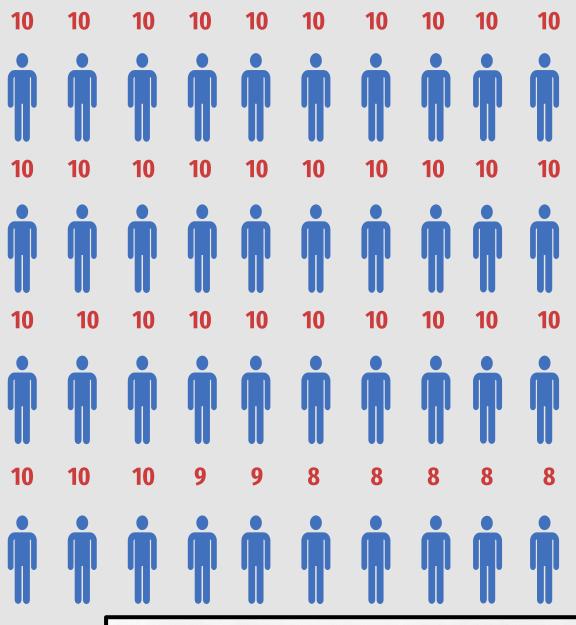

# Is GOGI an effective behavioral intervention?

Question: Based on what I have seen or experienced, in my opinion, GOGI Programming is an effective behavioral intervention.

Scale 1 - Disagree / 10 = Agree

### **40 Total Respondents**

- 33 Respondents 10
  - 2 Respondents 9
  - 5 Respondents 8

Based on what I have seen or experienced, in my opinion, GOGI programming is an effective behavioral intervention. 1 2 3 4 5 6 7 8 9 Explain/Comment: 1A 2017 While in the SHU 1 used 606.1 studies to help transform my criminal thinking to pro-social think,