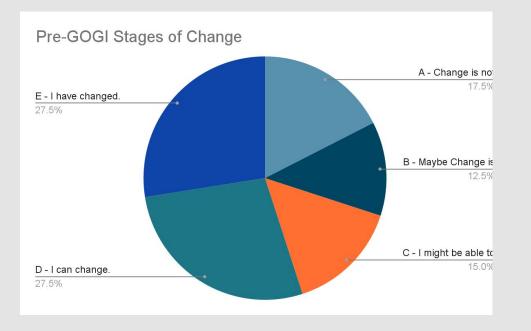

# **Pre-GOGI Stages of Change**

Before GOGI Studies, please circle the stage of change that best defines what you believed:

- A Change is not possible for me.
- B Maybe change is possible.
- C I might be able to change.
- D I can change.
- E I have changed.