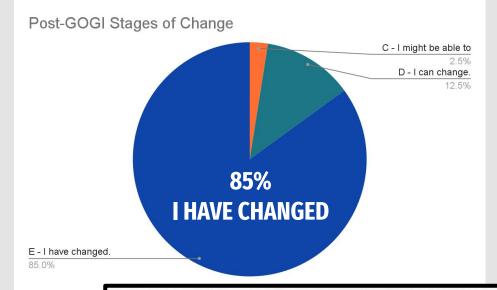

## **Post-GOGI Stages of Change**

Please circle the stage of change that best represents you today.

- A Change is not possible for me.
- B Maybe change is possible.
- C I might be able to change.
- D I can change.
- E I have changed.