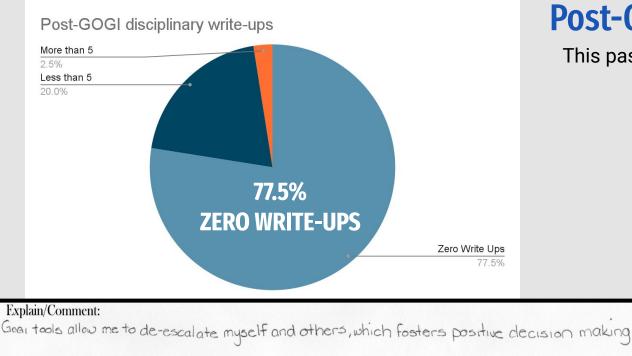

## **Post-GOGI disciplinary write-ups**

This past year, how may writes ups have you had?

| # of Write-Ups | Respondents |
|----------------|-------------|
| Zero           | 31          |
| Less than 5    | 8           |
| More than 5    | 1           |
| More than 10   | 0           |
| More than 15   | 0           |